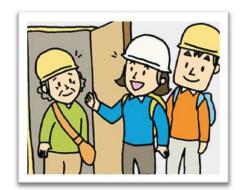

避難の呼びかけに注意を

非常持ち出し品の準備を

正確な情報収集を

安全な避難通路の確認を

避難する前に

車での避難は控え 徒歩で避難を

一人暮らしのお年寄り などには声をかけて

高齢者・病弱な人・体の不自由な人には皆で協力を