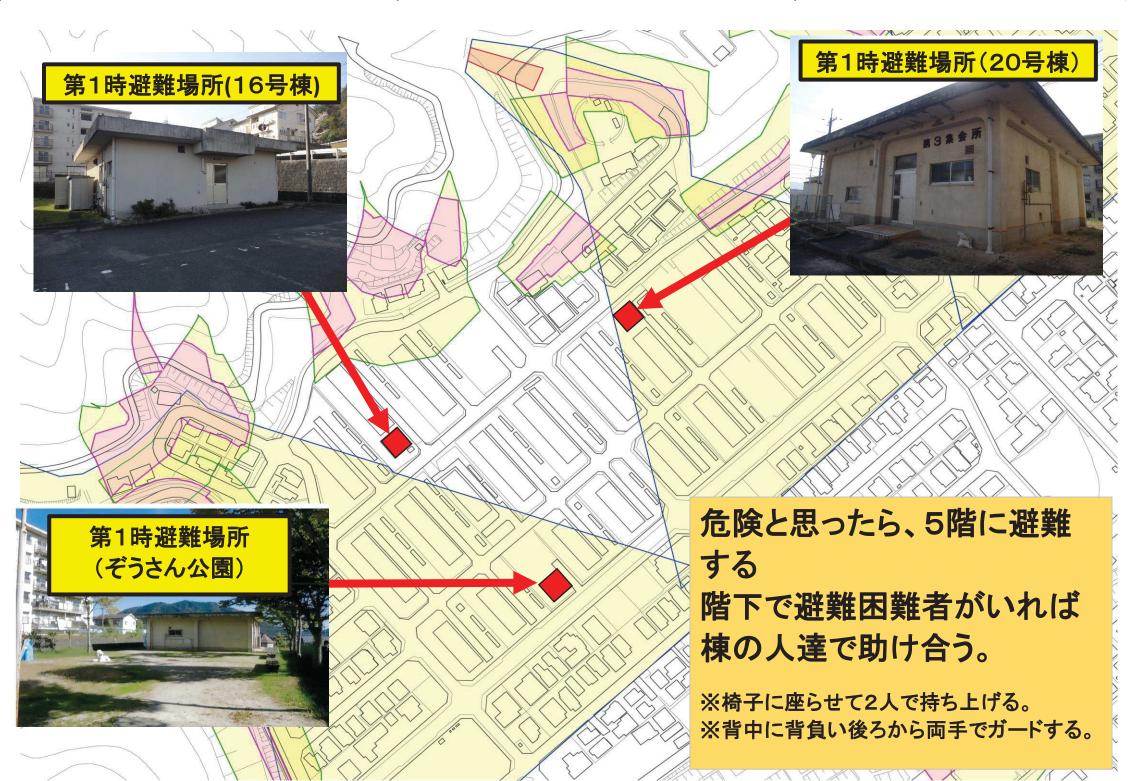

### 避難準備から避難するまで

# 避難準備情報選難勧告

強制力強い

避難準備•高齢者等避難開始

- ・いつでも避難できるように準備
- •高齢者等、避難に時間がかかる人は避難開始。 また、避難を支援する人は支援行動を開始。

#### 避難勧告 避難を開始!

避難指示

| 局名     | 名 周波数     |  |
|--------|-----------|--|
| NHKラジオ | 1071 KHz  |  |
| RCCラジオ | 1350 KHz  |  |
| NHK FM | 88. 3 MHz |  |
| 広島 FM  | 78. 2 MHz |  |
| RCCWFM | 94. 6 MHz |  |

避難の呼びかけに注意を

非常持ち出し品の準備を

正確な情報収集を

安全な避難通路の確認を

避難する前に

車での避難は控え 徒歩で避難を

一人暮らしのお年寄り などには声をかけて

高齢者・病弱な人・体の不自由な人には皆で協力を