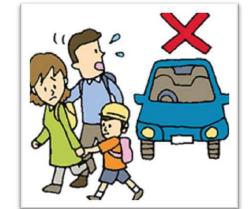

避難の呼びかけに注意を

非常持ち出し品の準備を

正確な情報収集を

安全な避難通路の確認を

避難する前に

車での避難は控え 徒歩で避難を

一人暮らしのお年寄り などには声をかけて

高齢者・病弱な人・体の不自由な人には皆で協力を