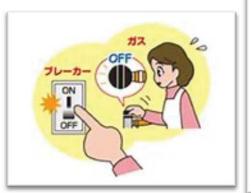

避難の呼びかけに注意を

非常持ち出し品の準備を

正確な情報収集を

安全な避難通路の確認を

避難する前に

車での避難は控え 徒歩で避難を

一人暮らしのお年寄り などには声をかけて

高齢者・病弱な人・体の不自由な人には皆で協力を